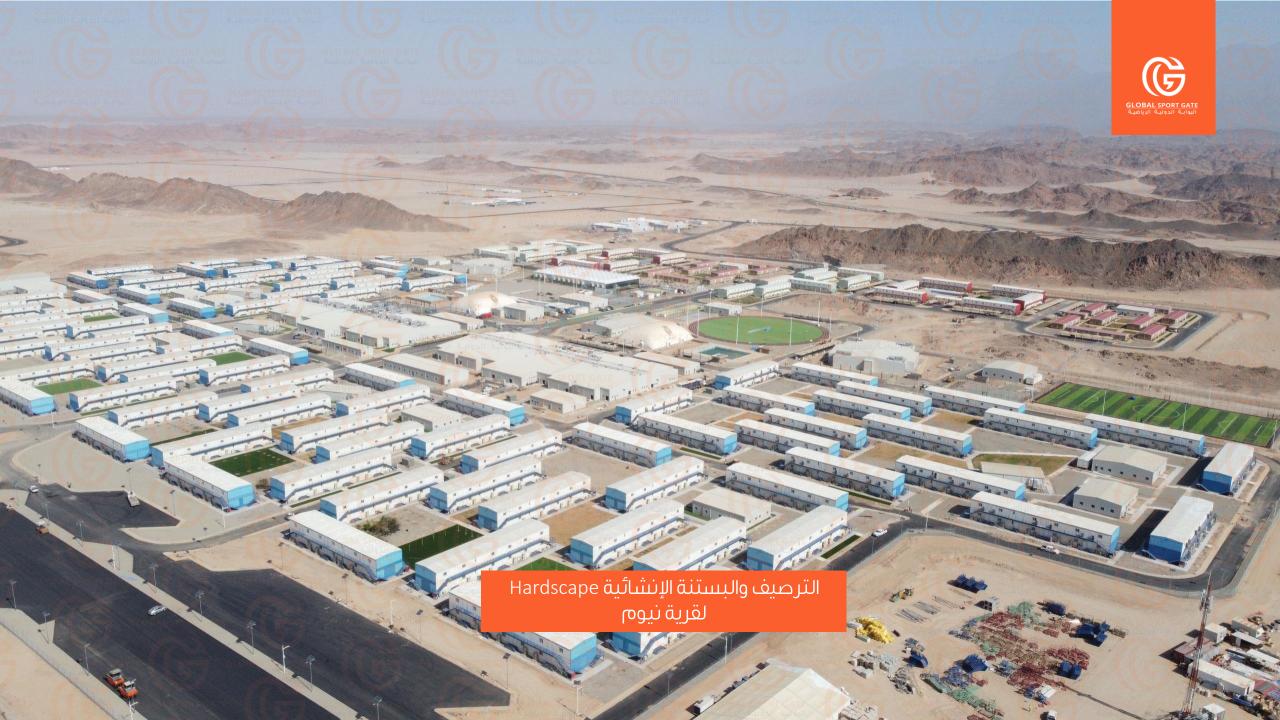

#### قرية نيوم للعاملين في الانشاءات NEOM Workers Construction Village

- مشروع بناء أربع قبب من DUOL
- مشروع إنشاء محطة الطاقة الكهربائية الهجينة في قرية نيوم
- مشروع تنفيذ أعمال الترصيف والبستنة الإنشائية Hardscape لقرية نيوم للعاملين بالكامل
  - مشروع تنفيذ أعمال الترصيف والبستنة الإنشائية Hardscape لقرية موظفين نيوم

> المساحة: 15,000 متر مربع مدة التنفيذ :شهرين الموقع : مدينة نيوم قرية العاملين