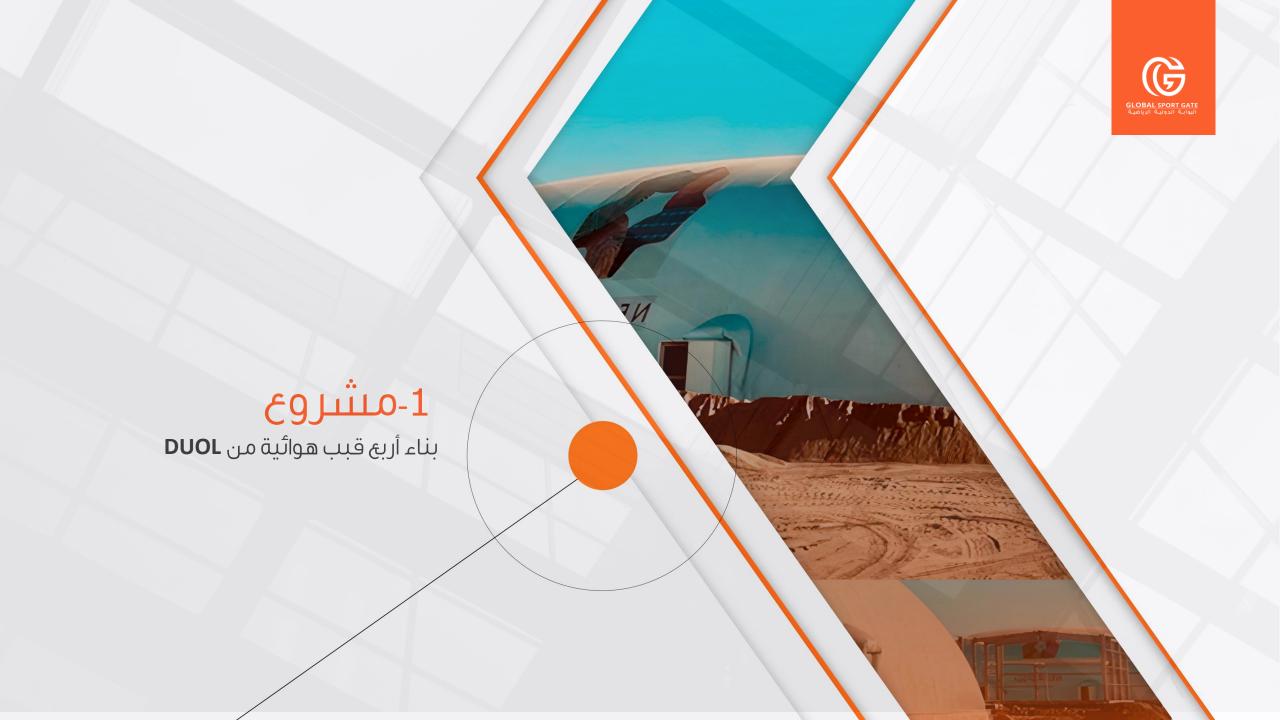

#### قرية نيوم للعاملين في الانشاءات NEOM Workers Construction Village

- مشروع بناء أربع قبب من DUOL
- مشروع إنشاء محطة الطاقة الكهربائية الهجينة في قرية نيوم
- مشروع تنفيذ أعمال الترصيف والبستنة الإنشائية Hardscape لقرية نيوم للعاملين بالكامل
  - مشروع تنفيذ أعمال الترصيف والبستنة الإنشائية Hardscape لقرية موظفين نيوم

#### مخطط الفكرة التصميمية Design concept outline

قرية نيوم للعاملين في الانشاءات NEOM Workers Construction Village

منظر علوي للقبة الهوائية

### مخطط الفكرة التصميمية Design concept outline

عبارة عن صالات ترفيهية متعددة الاستخدام

المساحة: 1026 متر مربع مدة التنفيذ: 3 أشهر الموقع: مدينة نيوم

المشروع يشمل تجهيز الموقع بالكامل وبناء القواعد الخرسانية.