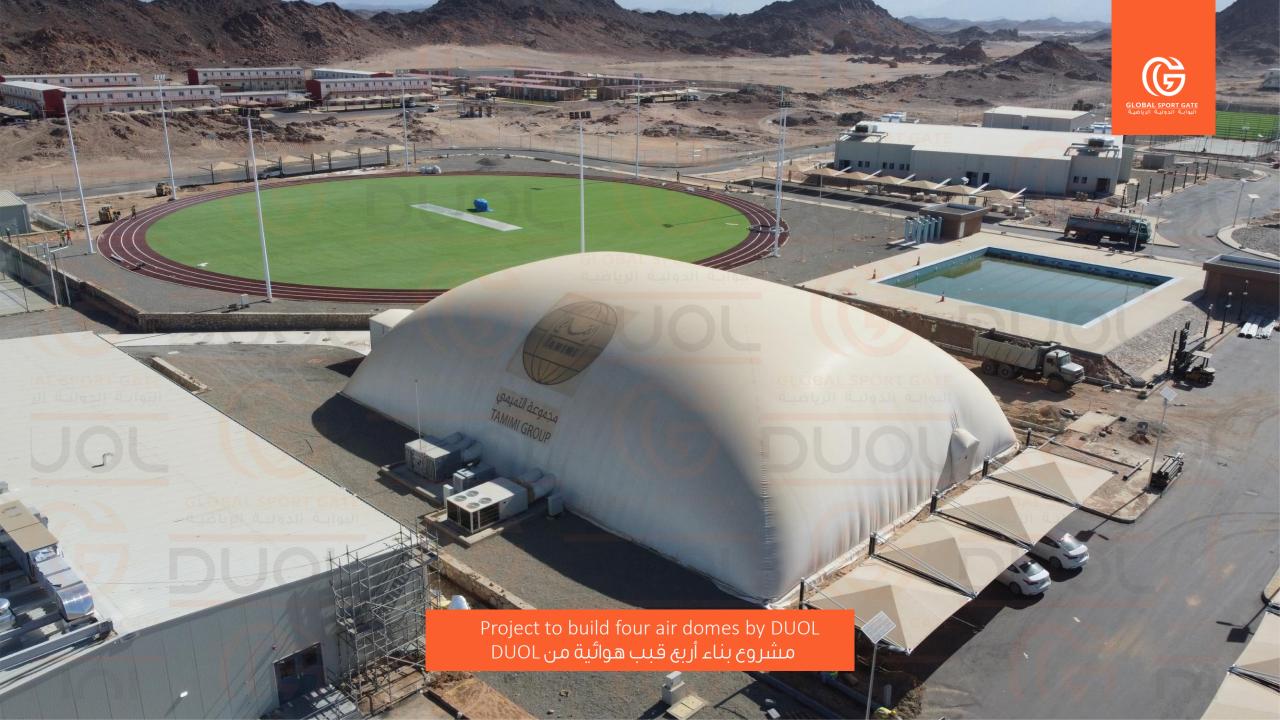

#### قرية نيوم للعاملين في الانشاءات NEOM Workers Construction Village

- مشروع بناء أربع قبب من DUOL
- مشروع إنشاء محطة الطاقة الكهربائية الهجينة في قرية نيوم
- مشروع تنفيذ أعمال الترصيف والبستنة الإنشائية Hardscape لقرية نيوم للعاملين بالكامل
  - مشروع تنفيذ أعمال الترصيف والبستنة الإنشائية Hardscape لقرية موظفين نيوم