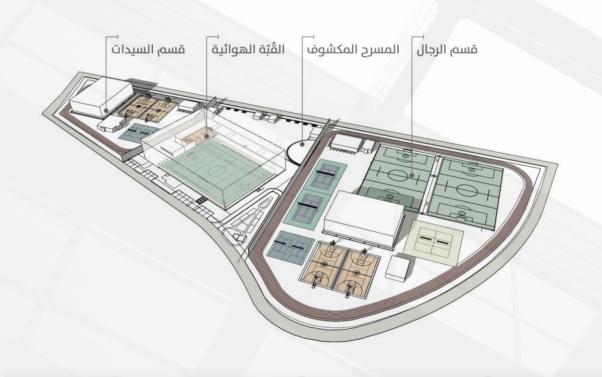

شروع تنفيذ أعمال الترصيف والبستنة الإنشائية Hardscape لقرية نيوم للعاملين بالكامل
  - مشروع تنفيذ أعمال الترصيف والبستنة الإنشائية Hardscape لقرية موظفين نيوم





NEOW DOTI





#### مخطط الفكرة التصميمية Design concept outline

قرية نيوم للعاملين في الانشاءات NEOM Workers Construction Village







منظر علوي للقبة الهوائية

### مخطط الفكرة التصميمية Design concept outline

عبارة عن صالات ترفيهية متعددة الاستخدام

المساحة: 1026 متر مربع مدة التنفيذ: 3 أشهر الموقع: مدينة نيوم













المشروع يشمل تجهيز الموقع بالكامل وبناء القواعد الخرسانية.

> المساحة: 15,000 متر مربع مدة التنفيذ :شهرين الموقع : مدينة نيوم قرية العاملين













# 4- مشروع

تنفيذ أعمال الترصيف والبستنة الإنشائية Hardscape لقرية موظفين نيوم

مدة التنفيذ :شهرين

الموقع: مدينة نيوم قرية الموظفين في

الخريبة









## مخطط الغكرة التصميمية Design concept outline



































Info@gsg.sa



AlKhobar - KSA