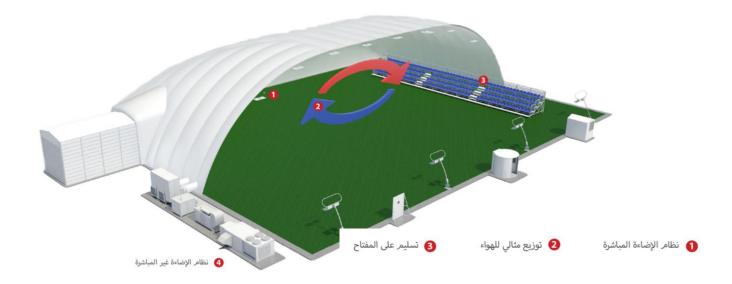

### ١- الاستخدام الرياضي:

Football Fields ملاعب کرۃ قدم

| مقترحات   | الإستخدامات  | الخصائص         | المميزات | القبب الهوائية | شركة دوول    |
|-----------|--------------|-----------------|----------|----------------|--------------|
| Proposals | Applications | Characteristics | Features | Air Domes      | DUOL Company |