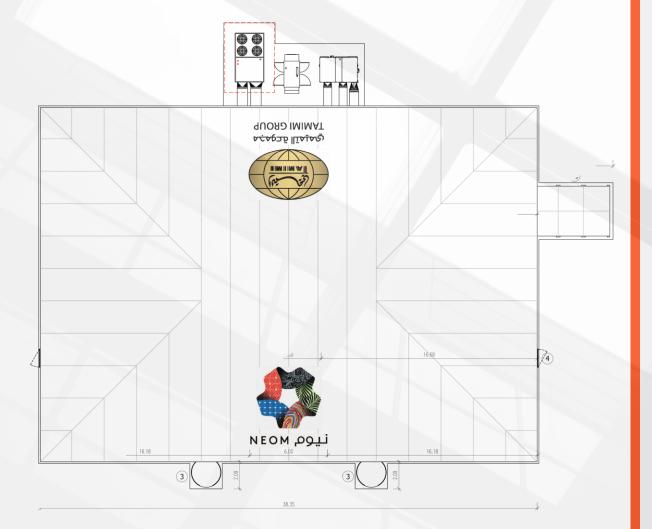

#### مخطط الفكرة التصميمية Design concept outline

قرية نيوم للعاملين في الانشاءات NEOM Workers Construction Village

منظر علوي للقبة الهوائية

### مخطط الفكرة التصميمية Design concept outline

عبارة عن صالات ترفيهية متعددة الاستخدام

المساحة: 1026 متر مربع مدة التنفيذ: 3 أشهر الموقع: مدينة نيوم

المشروع يشمل تجهيز الموقع بالكامل وبناء القواعد الخرسانية.

> المساحة: 15,000 متر مربع مدة التنفيذ :شهرين الموقع : مدينة نيوم قرية العاملين