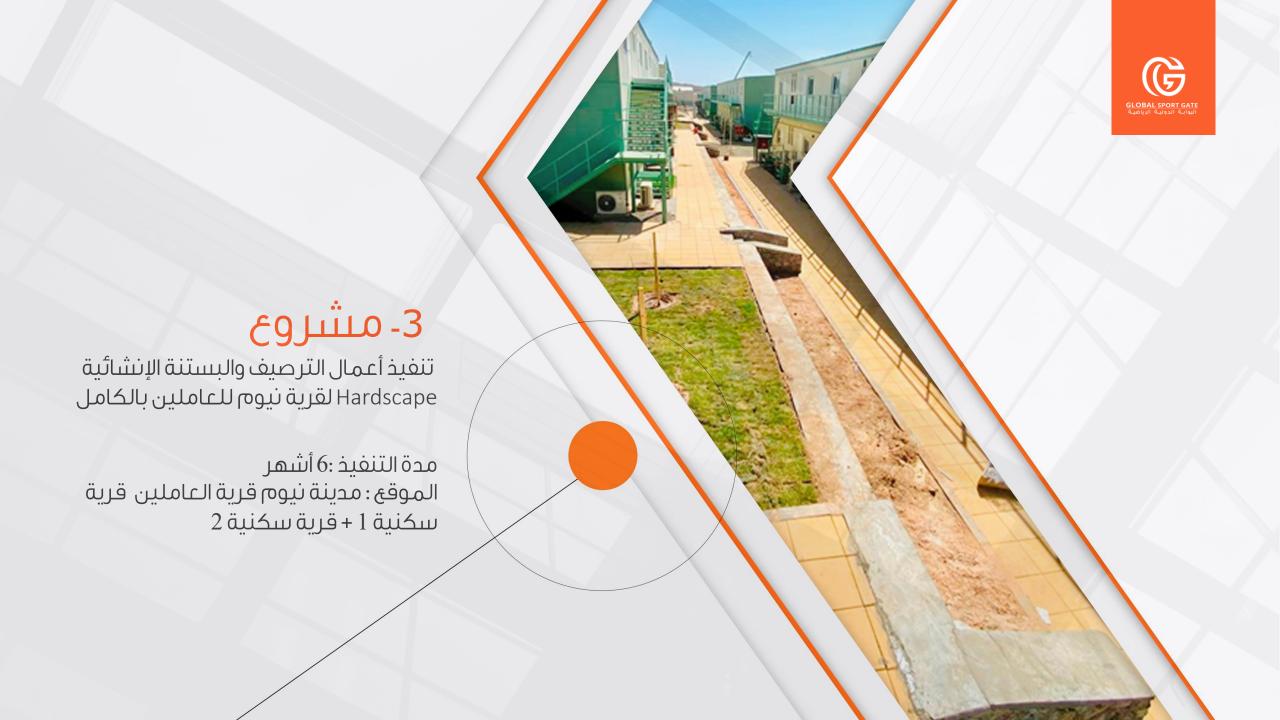

# 4- مشروع

تنفيذ أعمال الترصيف والبستنة الإنشائية Hardscape لقرية موظفين نيوم

مدة التنفيذ :شهرين

الموقع: مدينة نيوم قرية الموظفين في

الخريبة