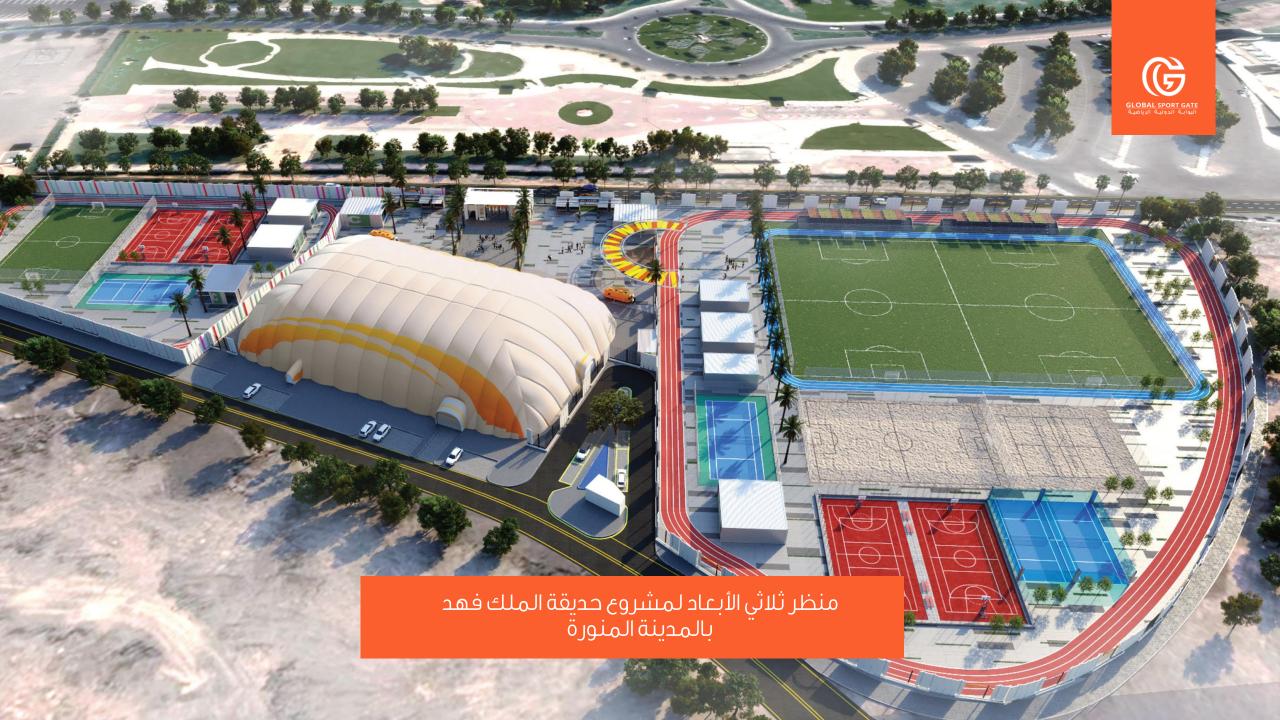

pe لقرية نيوم للعاملين بالكامل
  - مشروع تنفيذ أعمال الترصيف والبستنة الإنشائية Hardscape لقرية موظفين نيوم





NEOW DOTI





#### مخطط الفكرة التصميمية Design concept outline

قرية نيوم للعاملين في الانشاءات NEOM Workers Construction Village







منظر علوي للقبة الهوائية

### مخطط الفكرة التصميمية Design concept outline

عبارة عن صالات ترفيهية متعددة الاستخدام

المساحة: 1026 متر مربع مدة التنفيذ: 3 أشهر الموقع: مدينة نيوم













المشروع يشمل تجهيز الموقع بالكامل وبناء القواعد الخرسانية.

> المساحة: 15,000 متر مربع مدة التنفيذ :شهرين الموقع : مدينة نيوم قرية العاملين













# 4- مشروع

تنفيذ أعمال الترصيف والبستنة الإنشائية Hardscape لقرية موظفين نيوم

مدة التنفيذ :شهرين

الموقع: مدينة نيوم قرية الموظفين في

الخريبة









## مخطط الغكرة التصميمية Design concept outline



































Info@gsg.sa



AlKhobar - KSA