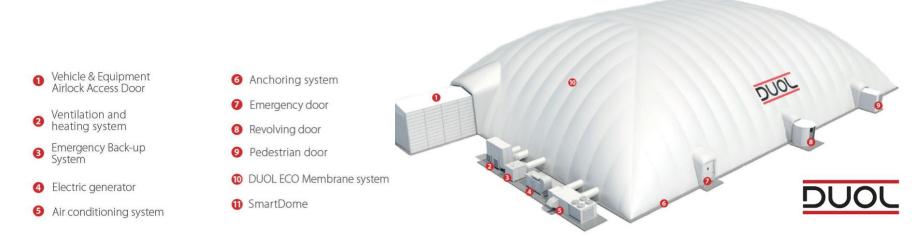

عن القبة الهوائية |About The Air Dome

| مقترحات   | الإستخدامات  | الخصائص         | المميزات | شركة دوول    | القبب الهوائية |
|-----------|--------------|-----------------|----------|--------------|----------------|
| Proposals | Applications | Characteristics | Features | DUOL Company | Air Domes      |

It is a structural system through the air, built using a Membrane that is resistant to various weather conditions and conforms to fire standards. It consists of two layers of this membrane and is separated by 15 cm from the air. The film is polished with special materials such as  $C_{13}H_{13}N_3$  or  $TiO_2$ , which increases the resistance of the fabric and extends the life of the shelf life. It is also UV resistant and other features that will be mentioned later.

It is used for building covered halls with large spaces, designed according to need, and it has main entrances, exits, and others.

هو نظام انشائي عن طريق ضغط الهواء، يتم بنائها باستخدام الغشاء Membrane المقاوم لمختلف العوامل الجوية، والمطابق لمعايير الحريق. يتكون هذا الغشاء من طبقتين ويفصل بينهم مسافة ١٥ سم من الهواء، الذي يجمع بين القوة والمتانة وخفة الوزن في نفس الوقت.

يتم صقّل الغشاء بمواد خاصة مثل ثنائي فلوريد الفينيلديدين أو ثاني اكسيد التيتانيوم مما يزيد من مقاومة النسيج ويطيل من عمره الافتراضي. وهو أيضاً مقاوم للأشعة الفوق بنفسجية وغيرها من المميزات التي سوف تذكر لاحقاً.

تستخدم لبناء الصالات المغطاه ذات المساحات الكبيرة وتصمم حسب الاحتياج ولها مداخل رئيسية ومخارج وغيرها من الخدمات الداعمة لها.

| مقترحات   | الإستخدامات  | الخصائص         | المميزات | شركة دوول    | شركة دوول    |
|-----------|--------------|-----------------|----------|--------------|--------------|
| Proposals | Applications | Characteristics | Features | DUOL Company | DUOL Company |