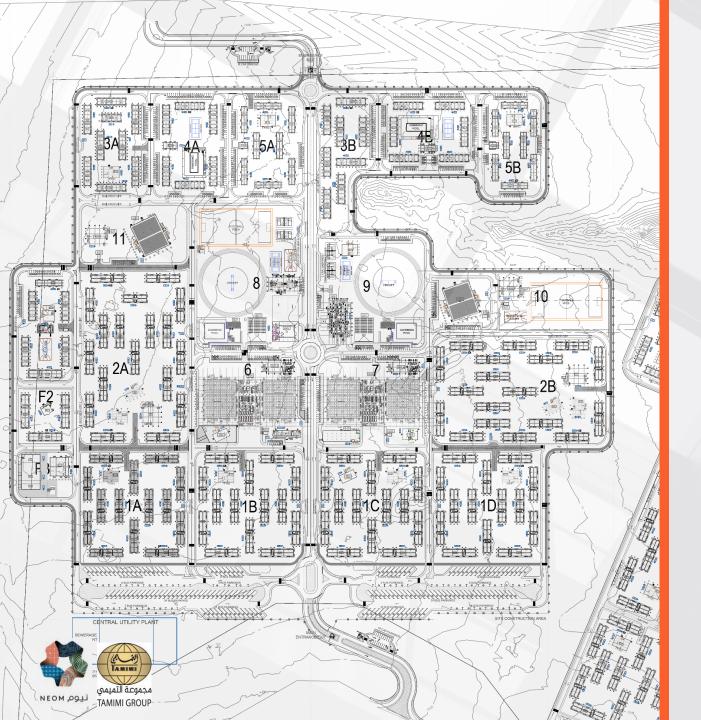

#### قرية نيوم للعاملين في الانشاءات NEOM Workers Construction Village

- مشروع بناء أربع قبب من DUOL
- مشروع إنشاء محطة الطاقة الكهربائية الهجينة في قرية نيوم
- مشروع تنفيذ أعمال الترصيف والبستنة الإنشائية Hardscape لقرية نيوم للعاملين بالكامل
  - مشروع تنفيذ أعمال الترصيف والبستنة الإنشائية Hardscape لقرية موظفين نيوم

#### مخطط الفكرة التصميمية Design concept outline

قرية نيوم للعاملين في الانشاءات NEOM Workers Construction Village

منظر علوي للقبة الهوائية

### مخطط الفكرة التصميمية Design concept outline

عبارة عن صالات ترفيهية متعددة الاستخدام

المساحة: 1026 متر مربع مدة التنفيذ: 3 أشهر الموقع: مدينة نيوم

المشروع يشمل تجهيز الموقع بالكامل وبناء القواعد الخرسانية.

> المساحة: 15,000 متر مربع مدة التنفيذ :شهرين الموقع : مدينة نيوم قرية العاملين

# 4- مشروع

تنفيذ أعمال الترصيف والبستنة الإنشائية Hardscape لقرية موظفين نيوم

مدة التنفيذ :شهرين

الموقع: مدينة نيوم قرية الموظفين في

الخريبة