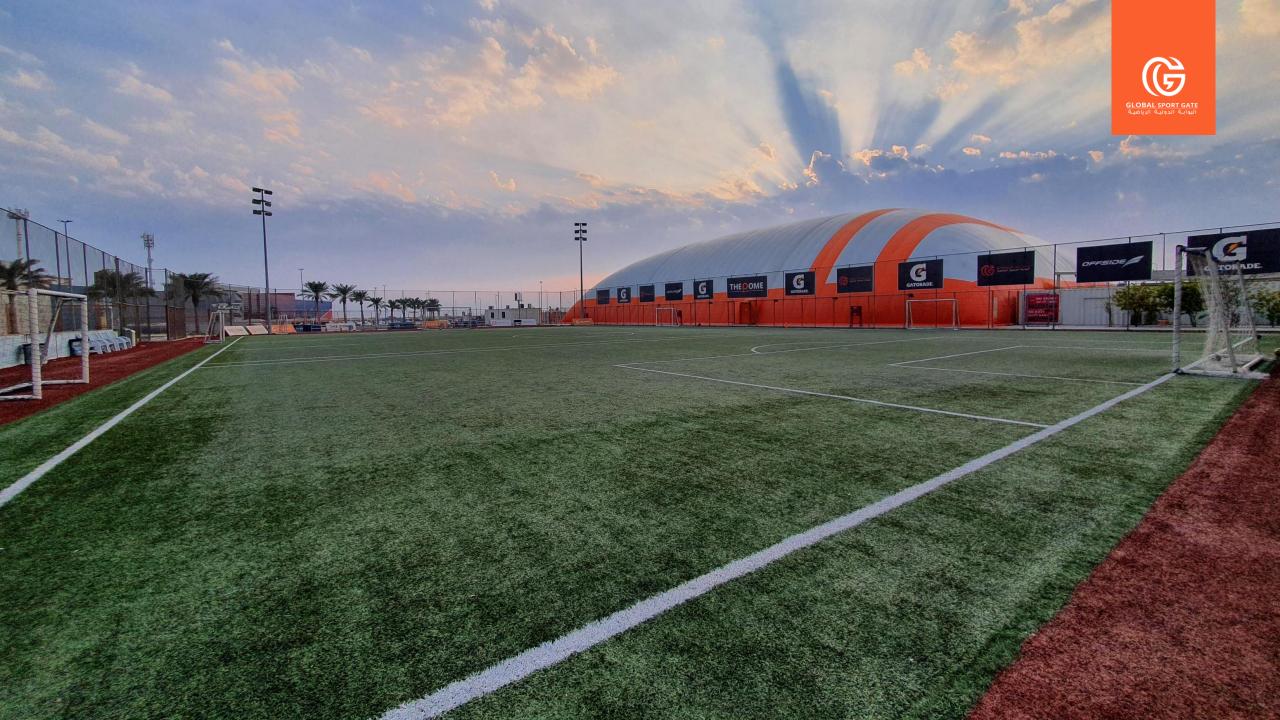

It is a structural system through the air, built using a Membrane that is resistant to various weather conditions and conforms to fire standards. It consists of two layers of this membrane and is separated by 15 cm from the air. The film is polished with special materials such as  $C_{13}H_{13}N_3$  or  $TiO_2$ , which increases the resistance of the fabric and extends the life of the shelf life. It is also UV resistant and other features that will be mentioned later.

It is used for building covered halls with large spaces, designed according to need, and it has main entrances, exits, and others.

هو نظام انشائي عن طريق ضغط الهواء، يتم بنائها باستخدام الغشاء Membrane المقاوم لمختلف العوامل الجوية، والمطابق لمعايير الحريق. يتكون هذا الغشاء من طبقتين ويفصل بينهم مسافة ١٥ سم من الهواء، الذي يجمع بين القوة والمتانة وخفة الوزن في نفس الوقت.