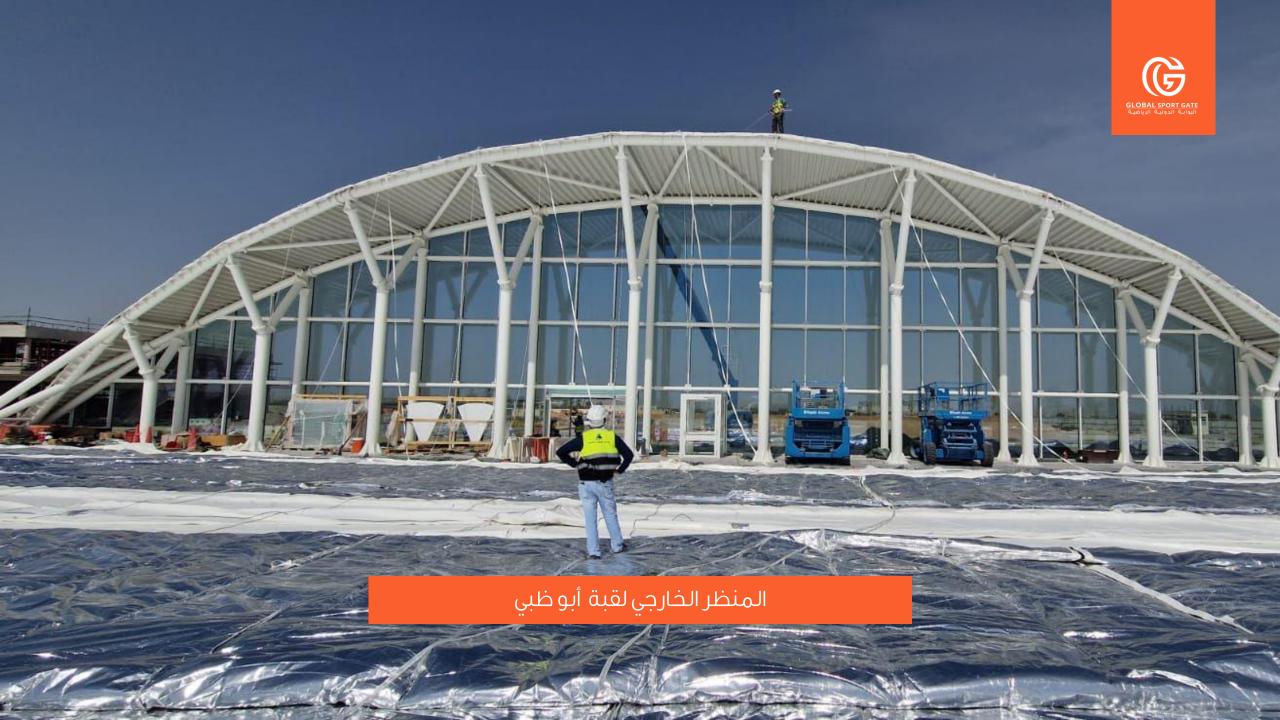

الكامل
  - مشروع تنفيذ أعمال الترصيف والبستنة الإنشائية Hardscape لقرية موظفين نيوم





NEOW DOTI





#### مخطط الفكرة التصميمية Design concept outline

قرية نيوم للعاملين في الانشاءات NEOM Workers Construction Village







منظر علوي للقبة الهوائية

### مخطط الفكرة التصميمية Design concept outline

عبارة عن صالات ترفيهية متعددة الاستخدام

المساحة: 1026 متر مربع مدة التنفيذ: 3 أشهر الموقع: مدينة نيوم













المشروع يشمل تجهيز الموقع بالكامل وبناء القواعد الخرسانية.

> المساحة: 15,000 متر مربع مدة التنفيذ :شهرين الموقع : مدينة نيوم قرية العاملين













# 4- مشروع

تنفيذ أعمال الترصيف والبستنة الإنشائية Hardscape لقرية موظفين نيوم

مدة التنفيذ :شهرين

الموقع: مدينة نيوم قرية الموظفين في

الخريبة









## مخطط الغكرة التصميمية Design concept outline



































Info@gsg.sa



AlKhobar - KSA