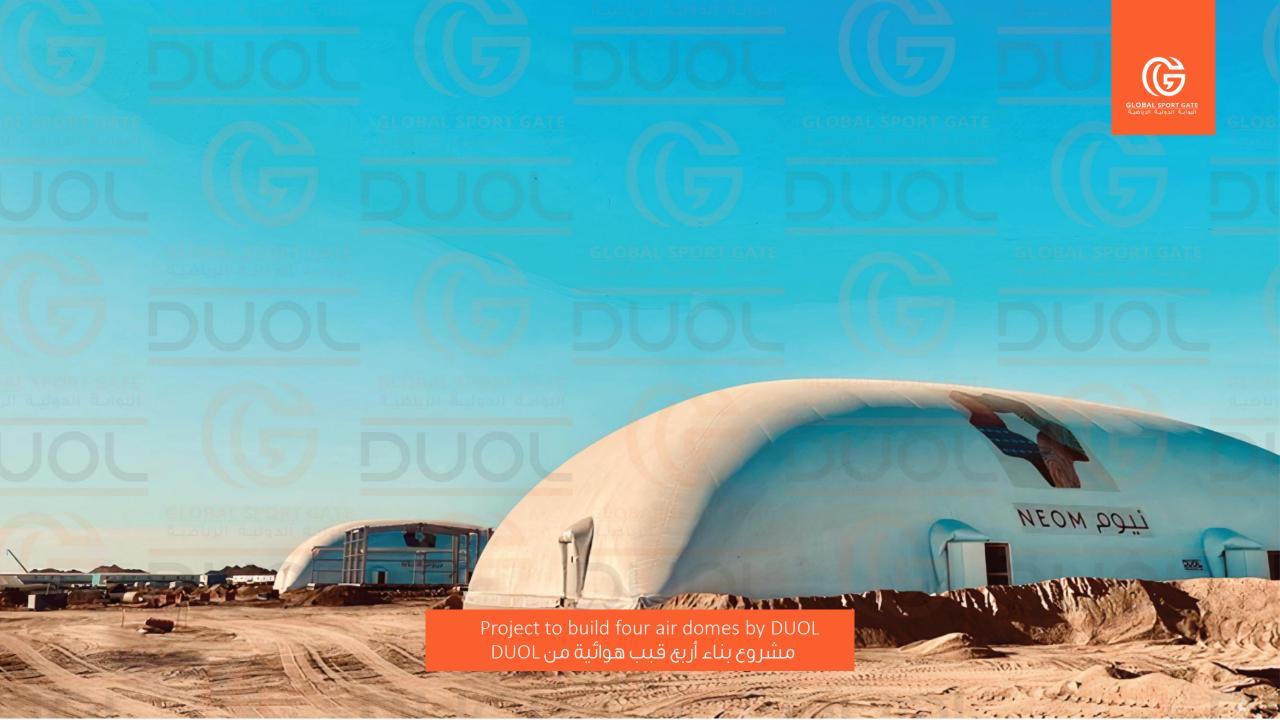

#### قرية نيوم للعاملين في الانشاءات NEOM Workers Construction Village

- مشروع بناء أربع قبب من DUOL
- مشروع إنشاء محطة الطاقة الكهربائية الهجينة في قرية نيوم
- مشروع تنفيذ أعمال الترصيف والبستنة الإنشائية Hardscape لقرية نيوم للعاملين بالكامل
  - مشروع تنفيذ أعمال الترصيف والبستنة الإنشائية Hardscape لقرية موظفين نيوم

### مخطط الفكرة التصميمية Design concept outline

عبارة عن صالات ترفيهية متعددة الاستخدام

المساحة: 1026 متر مربع مدة التنفيذ: 3 أشهر الموقع: مدينة نيوم

المشروع يشمل تجهيز الموقع بالكامل وبناء القواعد الخرسانية.