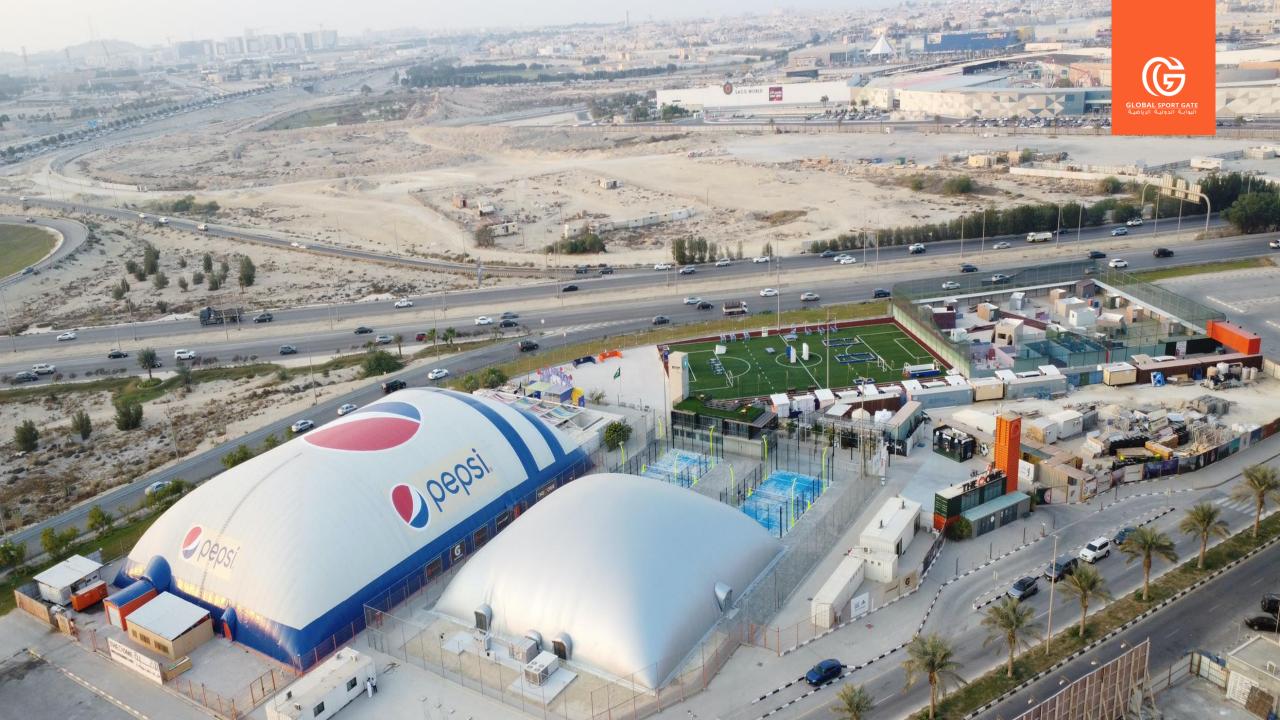

It is used for building covered halls with large spaces, designed according to need, and it has main entrances, exits, and others.

هو نظام انشائي عن طريق ضغط الهواء، يتم بنائها باستخدام الغشاء Membrane المقاوم لمختلف العوامل الجوية، والمطابق لمعايير الحريق. يتكون هذا الغشاء من طبقتين ويفصل بينهم مسافة ١٥ سم من الهواء، الذي يجمع بين القوة والمتانة وخفة الوزن في نفس الوقت.

تستخدم لبناء الصالات المغطاه ذات المساحات الكبيرة وتصمم حسب الاحتياج ولها مداخل رئيسية ومخارج وغيرها من الخدمات الداعمة لها.

| مقترحات   | الإستخدامات  | الخصائص         | المميزات | شركة دوول    | شركة دوول    |
|-----------|--------------|-----------------|----------|--------------|--------------|
| Proposals | Applications | Characteristics | Features | DUOL Company | DUOL Company |