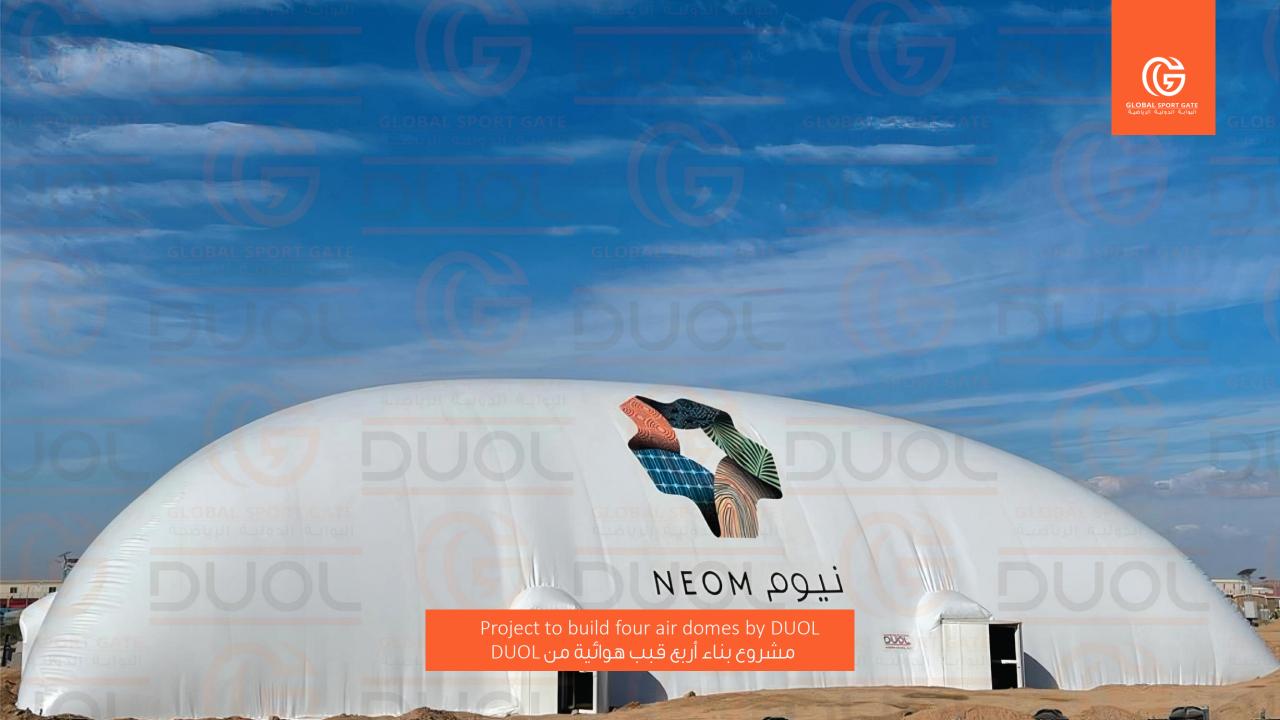

#### قرية نيوم للعاملين في الانشاءات NEOM Workers Construction Village

- مشروع بناء أربع قبب من DUOL
- مشروع إنشاء محطة الطاقة الكهربائية الهجينة في قرية نيوم
- مشروع تنفيذ أعمال الترصيف والبستنة الإنشائية Hardscape لقرية نيوم للعاملين بالكامل
  - مشروع تنفيذ أعمال الترصيف والبستنة الإنشائية Hardscape لقرية موظفين نيوم

#### مخطط الفكرة التصميمية Design concept outline

قرية نيوم للعاملين في الانشاءات NEOM Workers Construction Village

منظر علوي للقبة الهوائية

### مخطط الفكرة التصميمية Design concept outline

عبارة عن صالات ترفيهية متعددة الاستخدام

المساحة: 1026 متر مربع مدة التنفيذ: 3 أشهر الموقع: مدينة نيوم

المشروع يشمل تجهيز الموقع بالكامل وبناء القواعد الخرسانية.