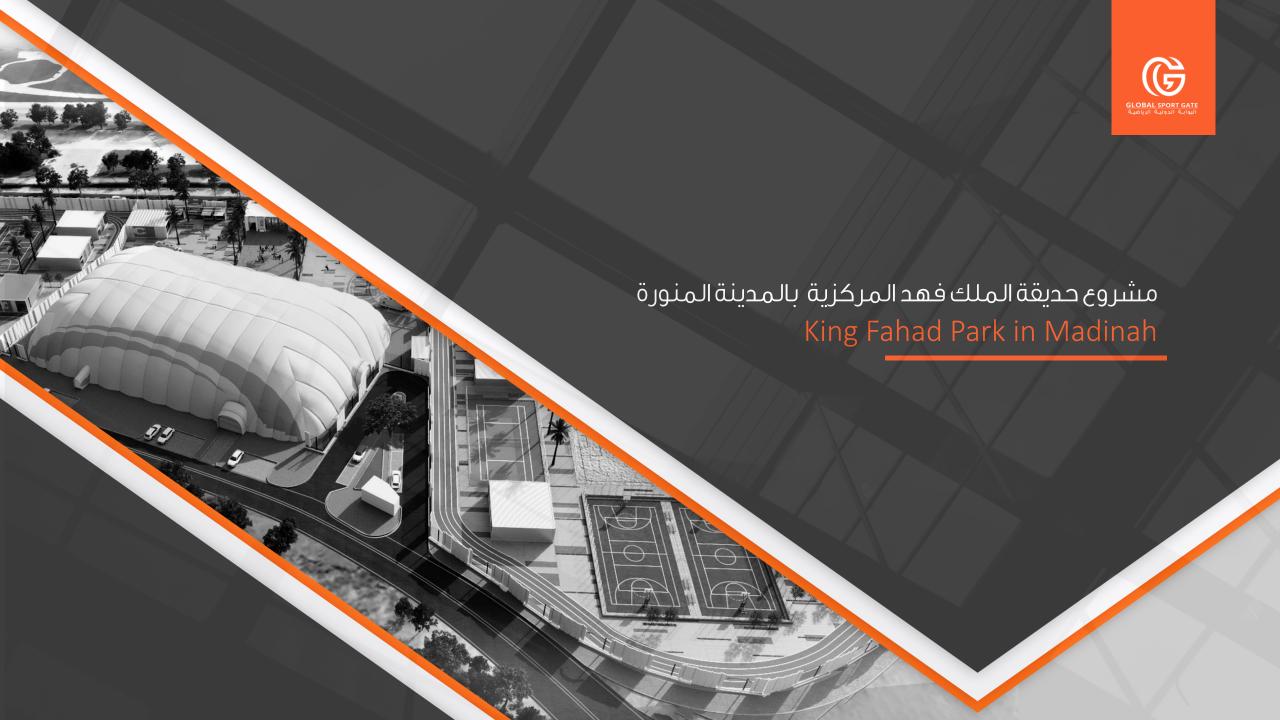

- مشروع تنفيذ أعمال الترصيف والبستنة الإنشائية Hardscape لقرية نيوم للعاملين بالكامل
  - مشروع تنفيذ أعمال الترصيف والبستنة الإنشائية Hardscape لقرية موظفين نيوم





NEOW DOTI





#### مخطط الفكرة التصميمية Design concept outline

قرية نيوم للعاملين في الانشاءات NEOM Workers Construction Village







منظر علوي للقبة الهوائية

### مخطط الفكرة التصميمية Design concept outline

عبارة عن صالات ترفيهية متعددة الاستخدام

المساحة: 1026 متر مربع مدة التنفيذ: 3 أشهر الموقع: مدينة نيوم













المشروع يشمل تجهيز الموقع بالكامل وبناء القواعد الخرسانية.

> المساحة: 15,000 متر مربع مدة التنفيذ :شهرين الموقع : مدينة نيوم قرية العاملين













# 4- مشروع

تنفيذ أعمال الترصيف والبستنة الإنشائية Hardscape لقرية موظفين نيوم

مدة التنفيذ :شهرين

الموقع: مدينة نيوم قرية الموظفين في

الخريبة









## مخطط الغكرة التصميمية Design concept outline



































Info@gsg.sa



AlKhobar - KSA